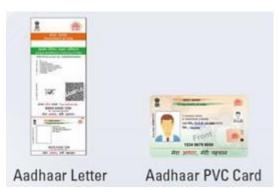

#### BY PAYING THE TEST CENTER, YOU ACKNOWLEDGE YOU HAVE READ AND UNDERSTAND ALL AP EXAM TEST CENTER POLICIES.

- I acknowledge that I will be under 21 years old (born after May 31, 2004) at the time of taking any AP Exams in 2025
- I acknowledge that I will need to pay the test center and register online with the College Board by the stated deadline to complete my AP Exam registration and receive an Admission Ticket from the test center, or I will not be able to test.
- I acknowledge that I have read and agree to test center policies above, with respect to payment deadline, payment instructions, refunds and cancellations.
- I acknowledge that I will bring my own device with bluebook loaded to the test center on exam day, or I will not be able to test.
- I acknowledge that I will bring my Admission Ticket along with an original, VALID PASSPORT to the test center on exam day, or I will not be able to test.
- I acknowledge that if original, valid passport is not available, then I must have the Aadhar in either original Letter format or the PVC version with hologram only (both received from UIDAI). No other Aadhar versions will be accepted.
- Photocopies of the ID will not be accepted.
- Plan visa applications or ID renewals in advance to ensure you have valid ID
- I acknowledge that in order to take AP Exams, I am enrolled in or affiliated with a secondary school (high school) to take AP

- 2 AP-authorized test centers in India will only accept original, valid passport as ID for entry to the AP Exam administration.
- If original, valid passport is not available, then student must have the Aadhaar in either original Letter format or the PVC version with hologram only (both received from UIDAI). No other Aadhaar versions will be accepted.
- A sample of the letter version is shown on the left; it's the entire piece of paper and not just the card portion at the bottom. The PVC card sample is on the right.